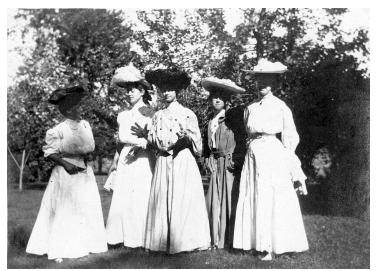

## Description

Snapshot of five young women posing in a yard, all wearing long gowns and picture hats. Bess Wallace is second from the right. All others are unidentified. From: Truman Home.

## Date(s)

ca. 1905

Accession Number 82-259

3.75x2.75 inches Black & White

Keywords Hats Women

HST Keywords Truman - Bess - Childhood - Youth

People Pictured Truman, Bess Wallace, 1885-1982

**Rights** Public Domain - This item is in the public domain and can be used freely without further permission.