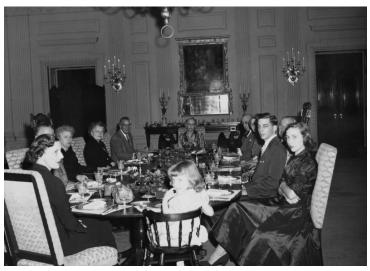

## Description

Members of the Truman and Wallace families seated for Christmas dinner at the White House, Clockwise, from left: Christine (Mrs. Fred) Wallace, Fred Wallace, First Lady Bess W. Truman, May (Mrs. George) Wallace, George Wallace, Natalie (Mrs. Frank) Wallace, Frank Wallace, Mary Jane Truman, President Harry S. Truman, David Wallace, Marian Wallace, and Margo Wallace. See also 77-4090, where President Truman is more visible.