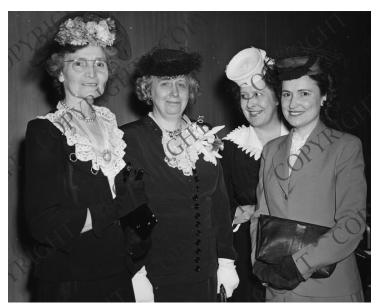

## **Odum and Trumans**

**Accession Number 2013-2680** 

8x10 inches (21x26 cm) Black & White

Related Collection Odum, Reathel Papers

Keywords First ladies Presidential family White House staff Women

People Pictured Odum, Reathel M. Truman, Bess Wallace, 1885-1982 Truman, Mary Jane, 1889-1978

## **Description**

Mary Jane Truman (left), First Lady Bess W. Truman (second from left), and Bess Truman's Secretary, Reathel Odum (right) with an unidentified woman.

Date(s)

ca. 1952