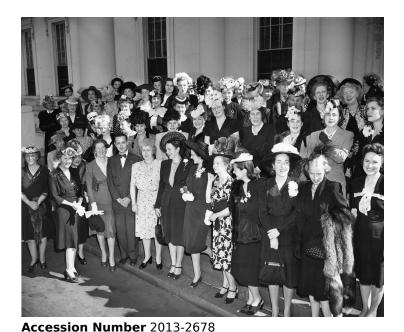

## Description

Professor Ramon Ramos (first row, fifth from left) with his entire Spanish class, possibly at the White House. Also pictured: Augusta (Mrs. Clarence) Goodwin (first row, fourth from left); First Lady Bess W. Truman (first row, sixth from left); and Mrs. Truman's Personal Secretary Reathel Odum (second row, right). Mrs. Dwight D. (Mamie) Eisenhower is second from left on first row. All others unidentified.