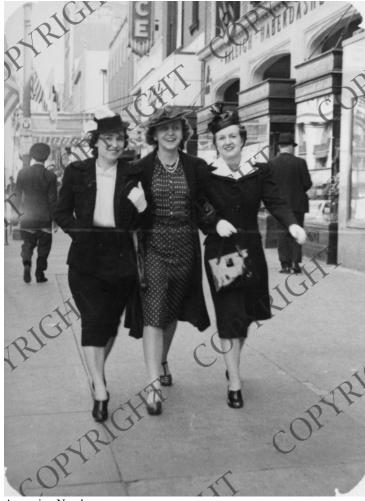

## Odum, Truman, and Bixler

Accession Number 2013-2694

3.4x5.4 inches Black & White

Related Collection Odum, Reathel Papers

Keywords Children of presidents Streets Walking Women Administrative personnel

People Pictured Odum, Reathel M. Truman, Margaret (Mary Margaret), 1924-2008 Bixler, Catherine, 1912-1988

## Description

Left to right: Reathel Odum, Margaret Truman, and Catherine Bixler walk down the street in Washington, D.C. At this time, Ms. Odum and Ms. Bixler were secretaries in Senator Harry S. Truman's office.