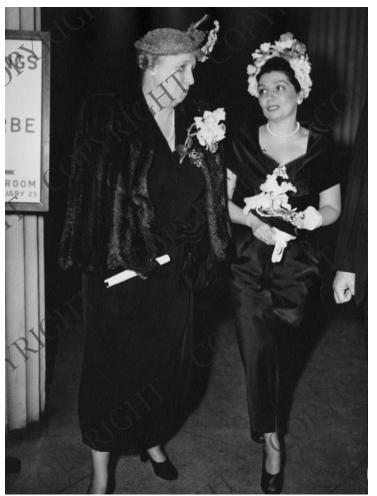

## Description

First Lady Bess W. Truman (left) with artist Greta Kempton.

People Pictured Kempton, Greta, 1903-1991 Truman, Bess Wallace, 1885-1982

**Rights** Copyrighted - This item is copyrighted and cannot be published, reproduced, or otherwise used without the explicit permission of the copyright holder.