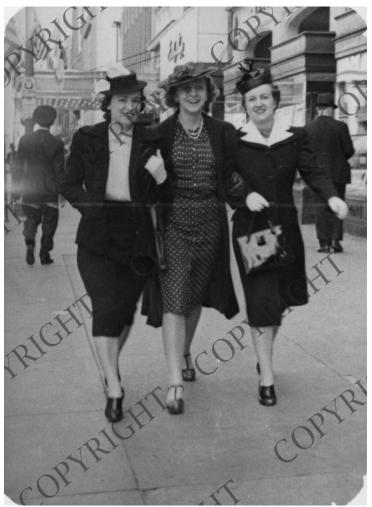

## Description

Left to right: Reathel Odum, Margaret Truman, and Catherine Bixler walk down the street in Washington, D.C. At this time, Ms. Odum and Ms. Bixler were secretaries in Senator Harry S. Truman's office. See photo 2013-2694 for better version.

## Date(s)

ca. 1940

Accession Number 2013-2695

3.5x5.5 inches Black & White

Related Collection Odum, Reathel Papers

Keywords Children of presidents Streets Walking Administrative personnel

People PicturedOdum, Reathel M.Truman, Margaret (Mary Margaret), 1924-2008Bixler, Catherine, 1912-1988