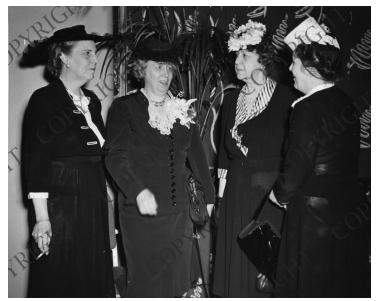

## Description

First Lady Bess W. Truman (second from left) with three unidentified women.

## Date(s)

ca. 1952

Accession Number 2013-2682

8x10 inches (21x26 cm) Black & White

Related Collection Odum, Reathel Papers

Keywords First ladies Women

People Pictured Truman, Bess Wallace, 1885-1982

**Rights** Copyrighted - This item is copyrighted and cannot be published, reproduced, or otherwise used without the explicit permission of the copyright holder.