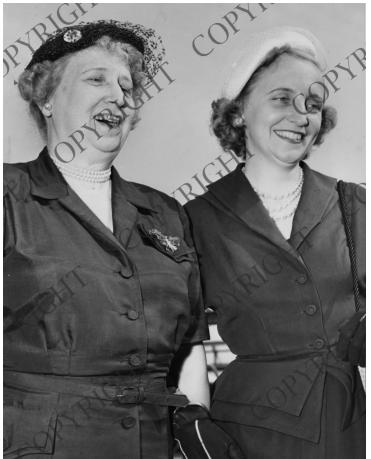

## **Bess and Margaret**

Description

First Lady Bess W. Truman (left) and Margaret Truman after Margaret's return from her European trip.

Date(s) July 13, 1951

Accession Number 2013-2683

6.675x8.4 inches Black & White