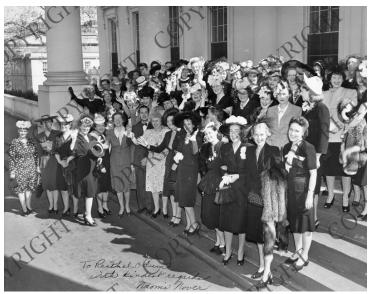

## **Description**

Professor Ramon Ramos (first row, seventh from left) with all the members of his Spanish class. Also pictured: Augusta (Mrs. Clarence) Goodwin (first row, sixth from left); First Lady Bess W. Truman (first row, sixth from right); and Mrs. Truman's Personal Secretary, Reathel Odum (second row; right). All others unidentified. Photo is autographed at the bottom: "To Reathel Odum with kindest regards Naomi Nover."