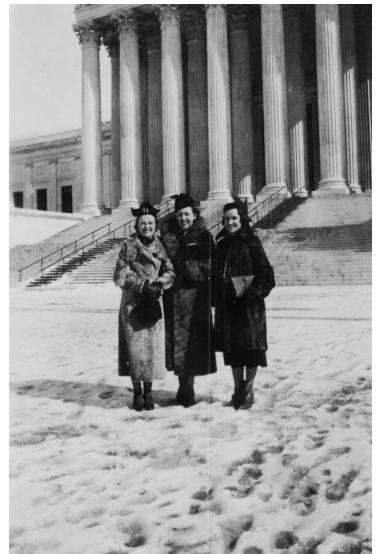

## Description

Left to right: Catherine Bixler; Mildred Dryden; and Reathel Odum, secretaries to Senator Harry S. Truman, stand outside the Supreme Court building in Washington, D.C.

Date(s)

1937

Accession Number 2013-2697

2.5x3.5 inches Black & White

Related Collection Odum, Reathel Papers

Keywords Public buildings Snow Women Administrative personnel

People PicturedOdum, Reathel M.Bixler, Catherine, 1912-1988Dryden, Mildred L., 1912-2002