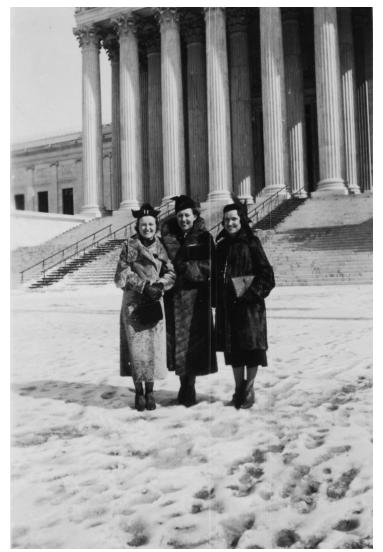

#### Description

Left to right: Catherine Bixler, Mildred Dryden, and Reathel Odum post outside the Supreme Court building in Washington, D.C. These women were secretaries to Senator Harry S. Truman at the time this photo was taken.