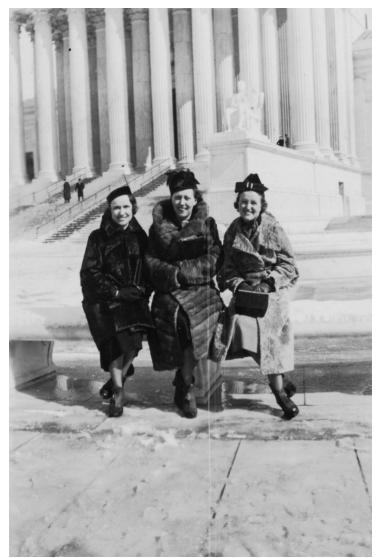

## Description

Left to right: Reathel Odum, Mildred Dryden, and Catherine Bixler sit on a bench outside the Supreme Court. These women were all secretaries in Senator Harry S. Truman's office at the time this photo was taken.