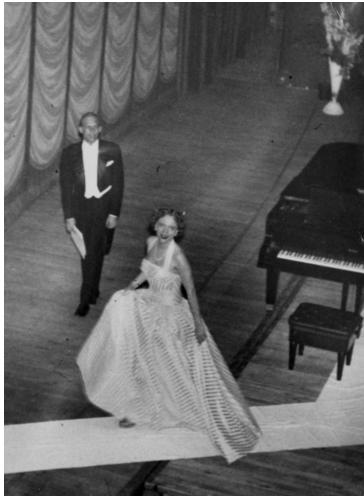

## **Description**

Margaret Truman (right) in concert with her accompanist, Herman Allison.

Date(s)

ca. 1951

**Accession Number 2013-2658** 

3.375x4.5 inches Black & White

Related Collection Odum, Reathel Papers