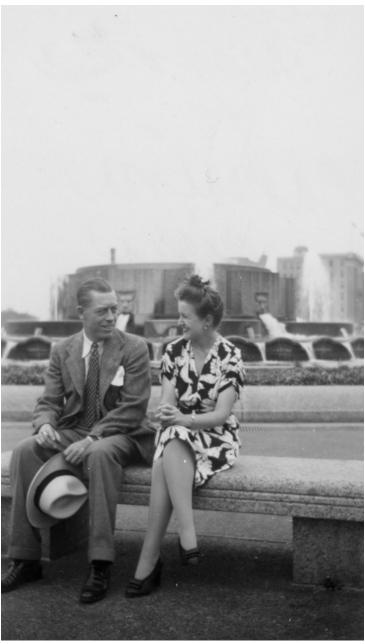

## **Messall and Bixler**

**Accession Number** 2013-2656

2.75x4.675 inches Black & White

**Related Collection** Odum, Reathel Papers

**Keywords** Portraits, Group Administrative personnel

**People Pictured** Messall, Victor R., 1898-1970 Bixler, Catherine, 1912-1988

## **Description**

Vic Messall (left) and Catherine Bixler, employees of Senator Harry S. Truman, sit on a concrete bench in Washington, D.C.