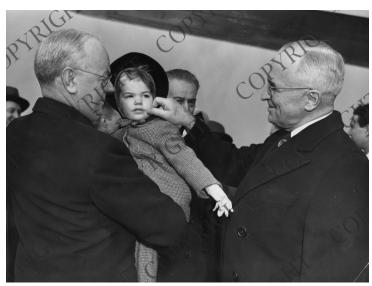

## **Truman Meets Evlyn Horton**

Accession Number 2013-2664

7x9.125 inches Black & White

Related Collection Odum, Reathel Papers

**Keywords** Cabinet officers Grandchildren Presidents

**HST Keywords** Truman - Cabinet - Truman with Members

People Pictured Snyder, John W. (John Wesley), 1895-1985 Truman, Harry S., 1884-1972

**Rights** Copyrighted - This item is copyrighted and cannot be published, reproduced, or otherwise used without the explicit permission of the copyright holder.

## **Description**

President Harry S. Truman (right) meets Evlyn Horton (center), granddaughter of Secretary of the Treasury John W. Snyder (left). All others unidentified.

**Date(s)** 1952