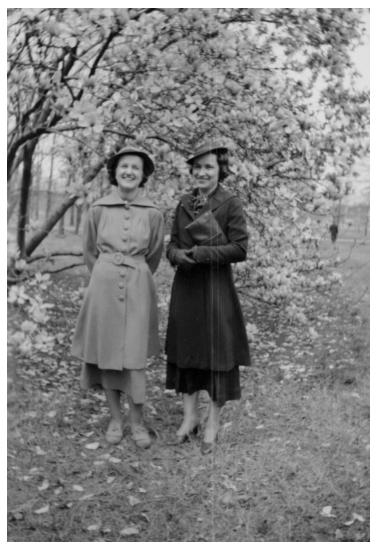

## Description

Catherine Bixler (left) and Reathel Odum under blossoming cherry trees in Washington, D.C. These two women were secretaries in Senator Harry S. Truman's office at the time this photo was taken.

Date(s) April 1937

Accession Number 2013-2653

2.5x3.5 inches Black & White

Related Collection Odum, Reathel Papers

Keywords Portraits, Group Trees Women Administrative personnel

People Pictured Odum, Reathel M. Bixler, Catherine, 1912-1988