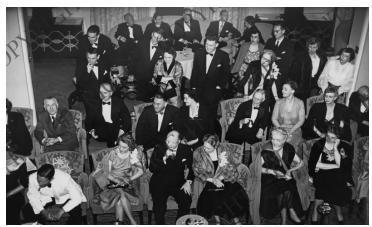

## **Description**

Passengers gather in a lounge aboard the S.S. America. Pictured: Reathel Odum (third row, second from left). All others unidentified. Margaret Truman, Annette Wright, and Reathel Odum traveled to Europe on board this ship.