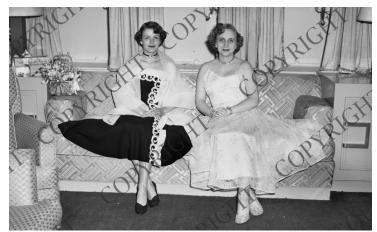

## Description

Margaret Truman (right) and Annette Wright sit on the couch in their suite aboard the S.S. America. Margaret, Annette, and Reathel Odum traveled to Europe on board this ship.

**Date(s)** May 26, 1951