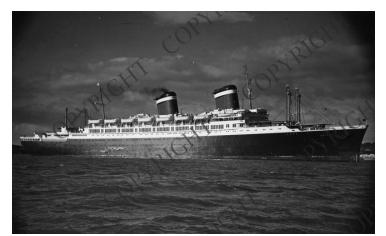

## Description

The S.S. America at sea. Margaret Truman, Annette Wright, and Reathel Odum traveled to Europe on board this ship.

**Date(s)** ca. May 26, 1951

Accession Number 2013-2648

5x8 inches Black & White