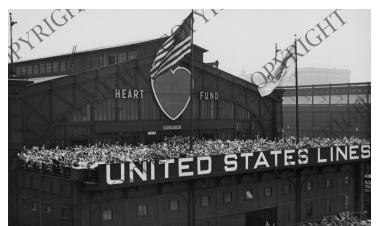

#### Description

Crowds of unidentified people gather on the deck of the United States Lines building while waiting for the cruise ship S.S. America to leave the harbor. Margaret Truman, Annette Wright, and Reathel Odum traveled to Europe on board the S.S. America.

### Date(s)

May 26, 1951