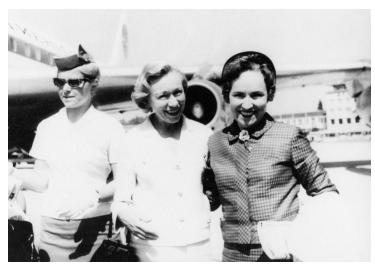

## **Odum at Stuttgart Airport**

**Accession Number** 2013-2625

5x7 inches (13x18 cm) Black & White

Related Collection Odum, Reathel Papers

Keywords Airports Vacations Women

People Pictured Odum, Reathel M. Truman, Margaret Stevenson, 1908-2000

## **Description**

Reathel Odum (right) is met by Margaret (Mrs. Louis) Truman (center) at the airport in Stuttgart, Germany. Woman at left is unidentified.