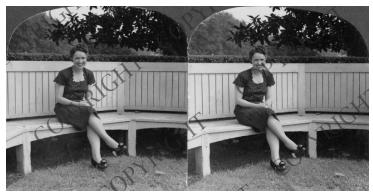

## **Reathel Odum on White House Grounds**

Description

Stereoscope photo of Reathel Odum on the South grounds of the White House. At this time, Ms. Odum served as secretary to First Lady Bess W. Truman.

**Date(s)** ca. 1945

Accession Number 2013-2623

3.5x7 inches Black & White

Related Collection Odum, Reathel Papers

Keywords Portraits Women Administrative personnel

HST Keywords Stereograph

People Pictured Odum, Reathel M.