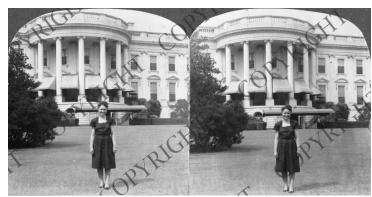

## **Reathel Odum on White House Lawn**

## **Description**

Stereoscope photo of Reathel Odum on the South lawn of the White House. At this time, she was secretary to First Lady Bess W. Truman.