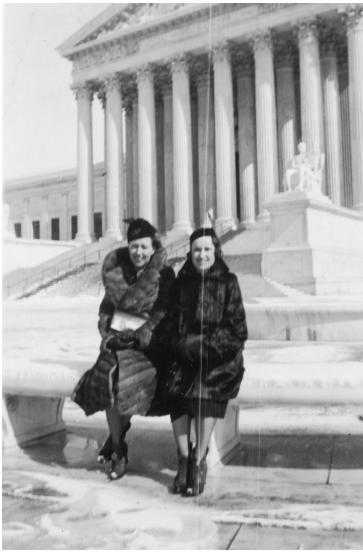

## **Description**

Mildred Dryden (left) and Reathel Odum, secretaries to Senator Harry S. Truman, sit on a bench outside a building in Washington, D.C.

Date(s)

1937

**Accession Number** 2013-2575

2.5x3.5 inches Black & White

Related Collection Odum, Reathel Papers

**Keywords** Portraits, Group Women Administrative personnel

People Pictured Odum, Reathel M.

Rights The Library is unaware of any copyright claims to this item; use at your own risk.