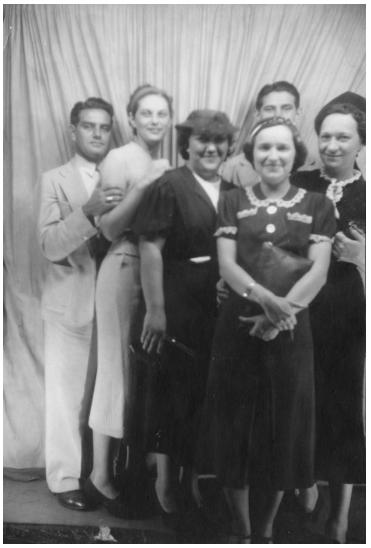

## Description

Reathel Odum (first row) poses with a group of unidentified people. At this time, Ms. Odum was secretary to Senator Harry S. Truman.

Date(s) August 1937

Accession Number 2013-2576

2.9x4 inches Black & White