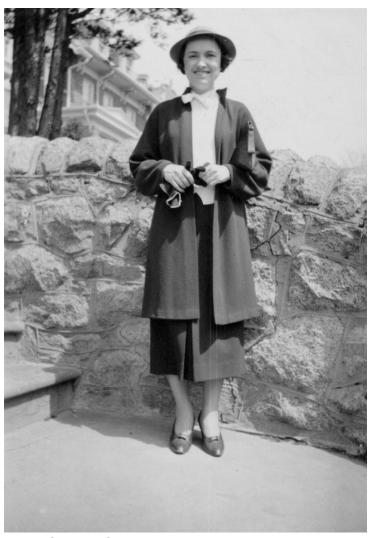

## **Description**

Reathel Odum poses in front of a stone wall in Washington, D.C. At this time, she was a secretary to Senator Harry S. Truman.

## Date(s)

May 1937

**Accession Number** 2013-2566

2.5x3.5 inches Black & White

Related Collection Odum, Reathel Papers

**Keywords** Portraits Women Administrative personnel

People Pictured Odum, Reathel M.