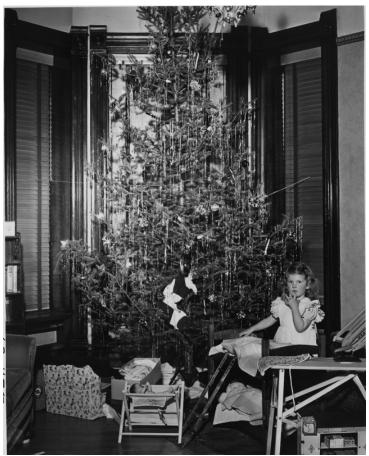

## Unidentified Little Girl With Christmas Tree and Toys

## Description

An unidentified little girl with toys standing next to a Christmas tree. She may be the daughter of John Redding, who served as an Assistant Postmaster General during the Truman administration.