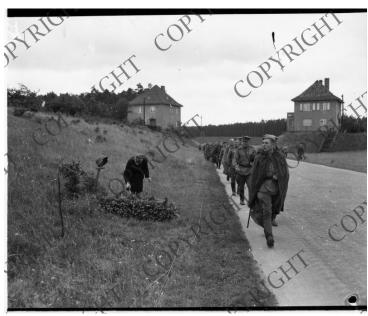

## Description

Scene at the side of the autobahn inside Berlin, Germany, showing a German woman caring for a grave while Russian troops pass on their way out of the American zone. All are unidentified.