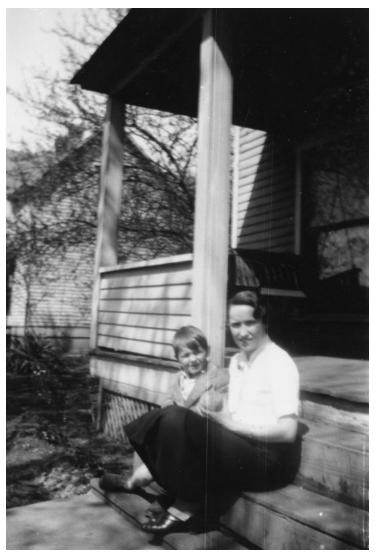

## Description

Reathel Odum (right) sits on the porch steps with an unidentified child.

## Date(s)

ca. 1940

Accession Number 2013-2562

2.5x3.5 inches Black & White

Related Collection Odum, Reathel Papers

Keywords Children Dwellings Portraits, Group Women

People Pictured Odum, Reathel M.

**Rights** The Library is unaware of any copyright claims to this item; use at your own risk.