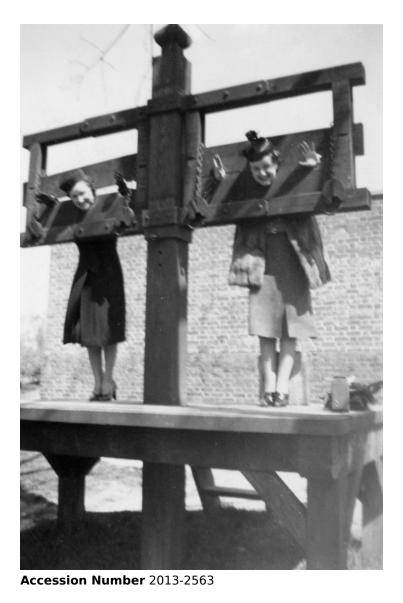

## **Odum in the Stocks**

3.125x4.125 inches Black & White

Related Collection Odum, Reathel Papers

**Keywords** Historic sites Women Administrative personnel

**People Pictured** Odum, Reathel M. Bixler, Catherine, 1912-1988

## **Description**

Reathel Odum (left) and Catherine Bixler posing in the stocks at Williamsburg, Virginia. At this time, both women were secretaries to Senator Harry S. Truman.

## Date(s)

April 9, 1939