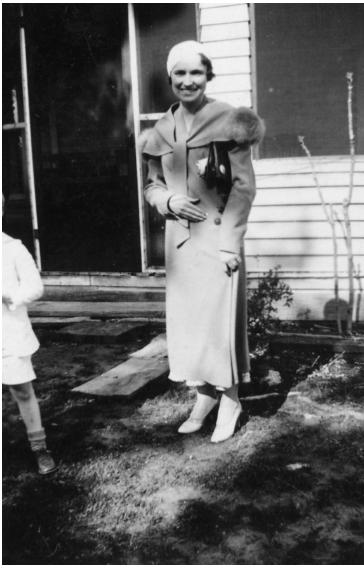

## **Reathel Odum in Yard**

**Description** 

Reathel Odum in the yard outside of a house.

Date(s)

ca.

1925

**Accession Number** 2013-2556

2.125x2.875 inches Black & White

Related Collection Odum, Reathel Papers

**Keywords** Dwellings Portraits Women

People Pictured Odum, Reathel M.

**Rights** The Library is unaware of any copyright claims to this item; use at your own risk.