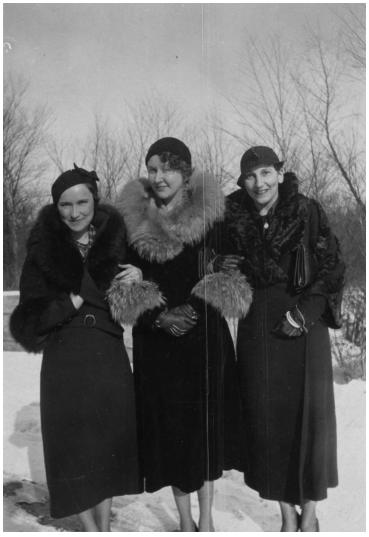

## Description

Left to right: Reathel Odum, unidentified, and Bliss pose for a picture in the snow.

Date(s)

ca.

1937

**Accession Number 2013-2550** 

2.5x3.5 inches Black & White

Related Collection Odum, Reathel Papers