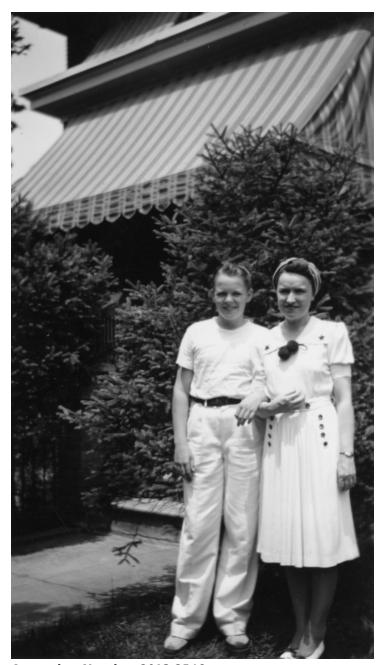

## **Description**

Reathel Odum (right) with Dick, possibly her nephew Richard Odum Hart, in front of a house.