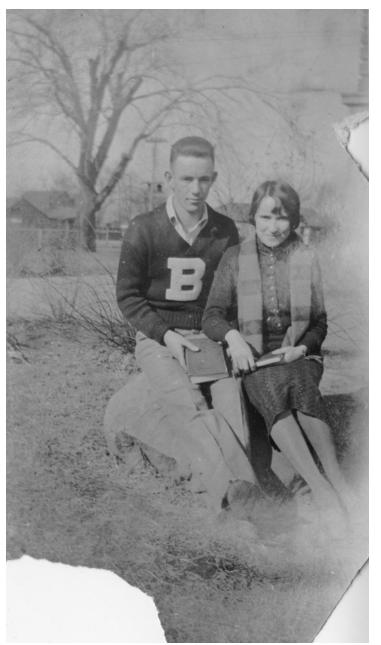

## Description

Unidentified young man and Reathel Odum seated on a large rock. Both were students at Benton Township High School.

## Date(s)

ca. 1926

Accession Number 2013-2537

2.675x4.4 inches Black & White

Related Collection Odum, Reathel Papers

Keywords Portraits, Group Students

People Pictured Odum, Reathel M.

**Rights** The Library is unaware of any copyright claims to this item; use at your own risk.