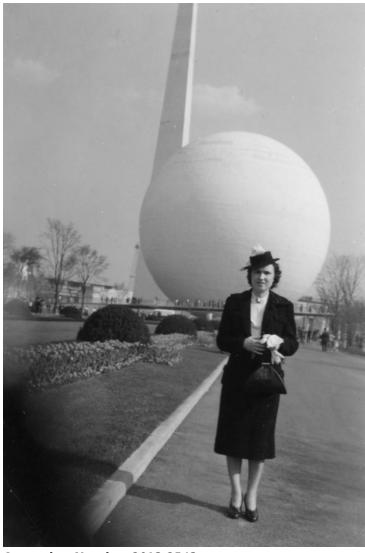

## **New York World's Fair**

**Description** 

Reathel Odum standing near the Trylon and Perisphere at the New York World's Fair.

**Date(s)** 1939

**Accession Number** 2013-2543

3.125x4.125 inches Black & White