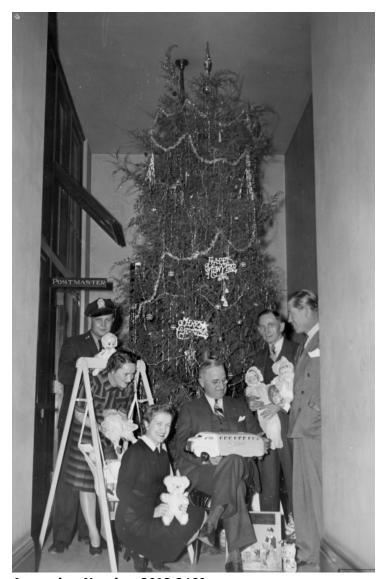

## **Description**

Senator Harry S. Truman (third from right) and others pose with toys in front of a Christmas tree. Also pictured: Reathel Odum (second from left). Others are unidentified.

## Date(s)

ca. 1938

**Accession Number** 2013-2469

6.5x10.2 inches Black & White

Related Collection Odum, Reathel Papers

Keywords Christmas Christmas trees Legislators Administrative personnel Toys

**People Pictured** Odum, Reathel M. Truman, Harry S., 1884-1972