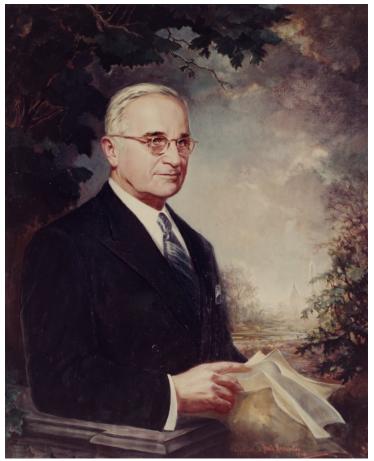

## Description

Photograph of a portrait painting of President Harry S. Truman by Greta Kempton.

## Date(s)

ca. 1970

Accession Number 2013-2465

8x10 inches (21x26 cm) Color

Related Collection Odum, Reathel Papers

Keywords Portraits Presidents

HST Keywords Truman - Portraits - Official

People Pictured Truman, Harry S., 1884-1972