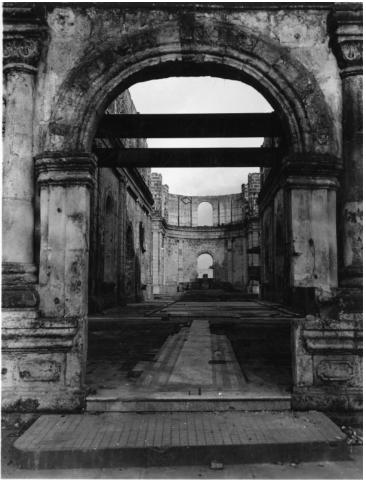

### Description

Remains of the Church of Malate, Manila, Philippines, which show the effects of Japanese attacks during World War II. Donor: John Paxton.

#### Accession Number 2013-2459

3.75x4.9 inches Black & White

Keywords Church buildings World War, 1939-1945 War damage

**Rights** The Library is unaware of any copyright claims to this item; use at your own risk.