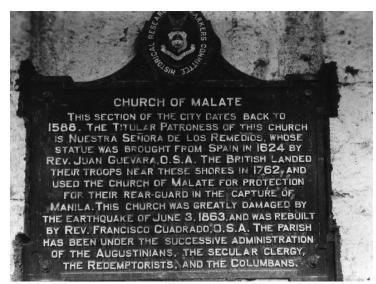

## Description

A historical marker on the Church of Malate, Manila, Philippines, which was heavily damaged in the bombing of the Philippines during World War II. Donor: John Paxton.