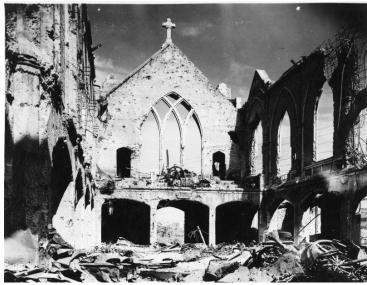

## **Description**

Ruins of a church near City Hall in Manila, Philippines. The church shows the damage done during the bombings by the Japanese during World War II. Donor: John Paxton.