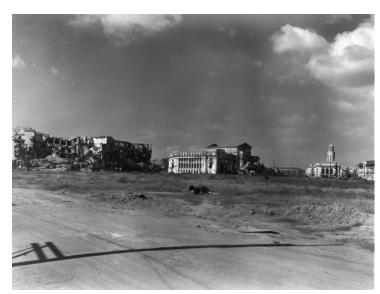

## **Description**

The legislative building (center) in Manila , Philippines, with a bombed building to its left. The Manila City Hall and its tower is the building on the far right. Donor: John Paxton.