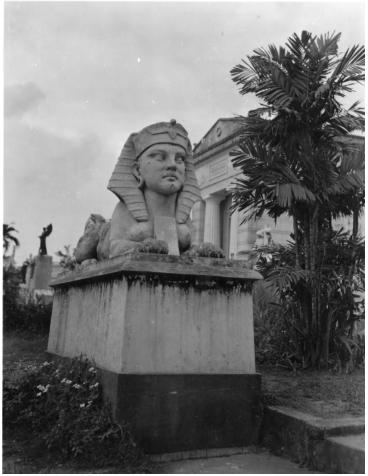

## Description

A Sphinx-like statue in front of an Egyptian-style mausoleum in the North Cemetery, Manila, Philippines. Donor: John Paxton.

Date(s)

ca. 1945