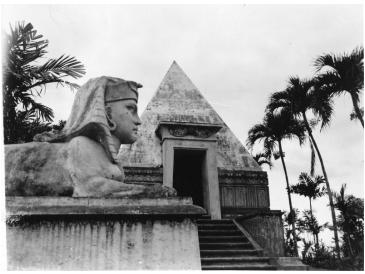

## **Egyptian Style Mausoleum**

Accession Number 2013-2405

4.9x3.75 inches Black & White

**Keywords** Sepulchral monuments

**Rights** The Library is unaware of any copyright claims to this item; use at your own risk.

## **Description**

An Egyptian style mausoleum in the North Cemetery, Manila, Philippines. Donor: John Paxton.

Date(s)

ca.

1945