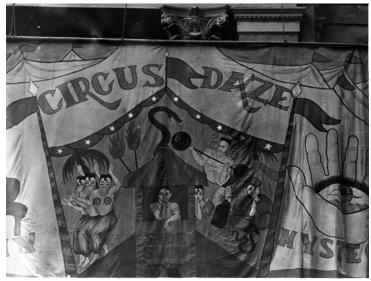

## Show Marquee in the Chinese Section, Manila

## Description

Marquee of a circus show in the Chinese section of Manila, Philippines. Donor: John Paxton.