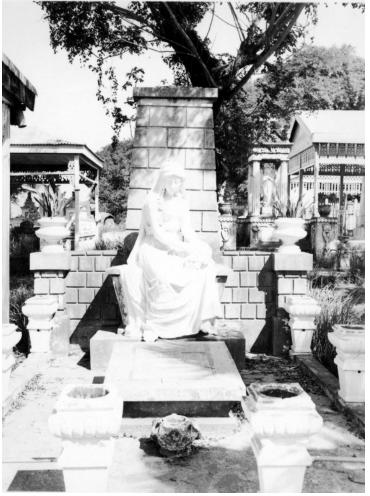

## Description

An unidentified statue adorns a grave in the Chinese cemetery in Manila, Philippines. Donor: John Paxton.

## Date(s)

ca. 1945

Accession Number 2013-2395

4x5 inches (10x13 cm) Black & White

Keywords Sepulchral monuments Statues

**Rights** The Library is unaware of any copyright claims to this item; use at your own risk.