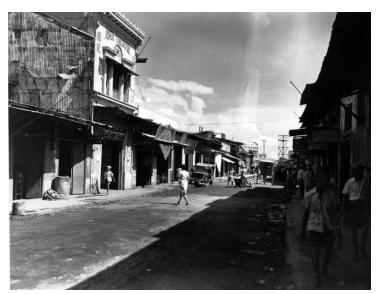

## **Description**

A street scene in the Chinese section of Manila, Philippines, with cars parked along the side of the street. All people are unidentified. Donor: John Paxton