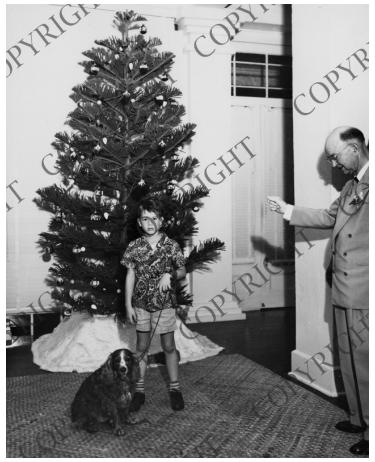

## Description

James Chapman poses with an unidentified dog in front of a Christmas tree at Washington Place, the Governor of Hawaii's residence. Oren E. Long, Territorial Governor of Hawaii at right. James was in Hawaii with his father, Secretary of the Interior Oscar Chapman, and mother.

## Date(s)

December 8, 1951

Accession Number 2013-1361

8x10 inches (21x26 cm) Black & White

Related Collection Chapman, Oscar L. Papers

Keywords Boys Christmas trees Dogs Governors

People Pictured Chapman, James Long, Oren Ethelbirt, 1889-1965