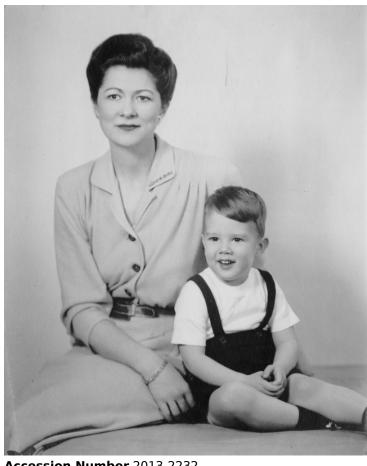

## Mrs. Chapman and Son

Description

Portrait of Ann (Mrs. Oscar) Chapman and son, James

Date(s)

ca.

1947

**Accession Number 2013-2232** 

Black & White 8x10 inches (21x26 cm)