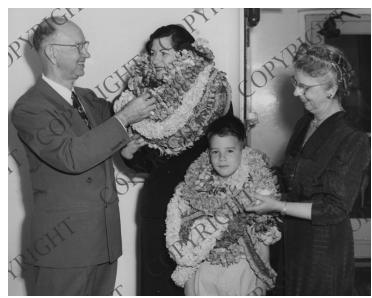

## **Description**

Oren E. Long, Territorial Governor of Hawaii (left) and Geneva (Mrs. Oren) Long (right) welcome Ann (Mrs. Oscar) Chapman (second from left) and James Chapman (second from right) to Hawaii.